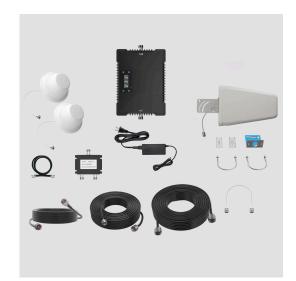

# **HOME COMPLETE**

**SKU: 45157 MAP:** \$790.00

#### **FEATURES**

- Stylish, MultiRoom-exclusive Inside Antenna.
- Powerful, precision-mount Outside Antenna.
- Enhances cell coverage for up to 3 large rooms.
- Tool-free installation. No need to drill holes.









### KIT INCLUDES



#### **SPECIFICATIONS**

| MODEL NUMBER | 45157   |          |
|--------------|---------|----------|
| FREQUENCIES  | Band 28 | 700 MHz  |
|              | Band 3  | 1800 MHz |
|              | Band 1  | 2100 MHz |

| MAX GAIN           | 75 dB                     |
|--------------------|---------------------------|
| IMPEDANCE          | 75 Ohm                    |
| POWER              | 220-240 V AC, 50-60 Hz, 8 |
| CONNECTORS         | W-Female                  |
| BOOSTER DIMENSIONS | 26 × 17 × 5.3 cm          |
| BOOSTER WEIGHT     | 2.2kg                     |

#### **ABOUT**

Get a better cell signal at home with a cell signal booster you can install yourself. Signal Hero Home Complete covers your home of up to 600 sq. m.

Install Home Complete using the installation guide, which