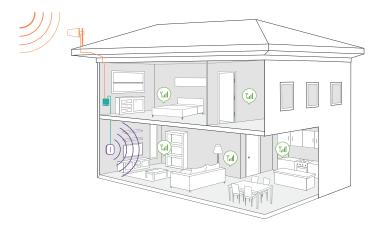

# **INSTALLATION**

- Receives signal: The outside antenna reaches out to access the existing strong outdoor cell signal and delivers it into the booster.
- Boost signal: The booster receives the signal, amplifies it, and serves as a relay between your phone and the nearest cell tower.
- **Broadcasts signal:** Your devices get a stronger signal, and calls and data are fed through the booster back to the network.